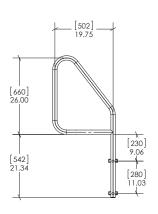

## Deck-Mounted Ladder

- Individually crafted with state-of-the-art bending technology
- 38mm diameter, 1.2mm thickness 316L stainless steel tubing
- Custom finishing options:
   Powder-coating in pearl white, stone beige and Aztec black
   Nycote<sup>®</sup> finish provides extra barrier of protection

| Model No. | Description                    |
|-----------|--------------------------------|
| SL-PF-2   | Deck-Mounted Two-step Ladder   |
| SL-PF-3   | Deck-Mounted Three-step Ladder |