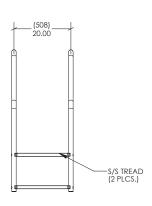

## Deck-Mounted Ladder

- Individually crafted with state-of-the-art bending technology
- 38mm diameter, 1.2mm thickness 316L stainless steel tubing
- Custom finishing options:
   Powder-coating in pearl white, stone beige and Aztec black
   Nycote<sup>®</sup> finish provides extra barrier of protection

| Model No. | Description                    |
|-----------|--------------------------------|
| SL-PF-2   | Deck-Mounted Two-step Ladder   |
| SL-PF-3   | Deck-Mounted Three-step Ladder |