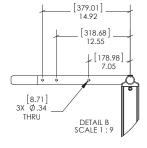

## Deck-Mounted Ladder

- Individually crafted with state-of-the-art bending technology
- 38mm diameter, 1.2mm thickness 316L stainless steel tubing
- Custom finishing options:
   Powder-coating in pearl white, stone beige and Aztec black
   Nycote<sup>®</sup> finish provides extra barrier of protection

| Model No. | Description                    |
|-----------|--------------------------------|
| SL-PF-2   | Deck-Mounted Two-step Ladder   |
| SL-PF-3   | Deck-Mounted Three-step Ladder |