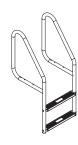

## Deck-Mounted Ladder

- Individually crafted with state-of-the-art bending technology
- 38mm diameter, 1.2mm thickness 316L stainless steel tubing
- Custom finishing options:
   Powder-coating in pearl white, stone beige and Aztec black
   Nycote<sup>®</sup> finish provides extra barrier of protection

| Model No. | Description                    |
|-----------|--------------------------------|
| SL-PF-2   | Deck-Mounted Two-step Ladder   |
| SL-PF-3   | Deck-Mounted Three-step Ladder |