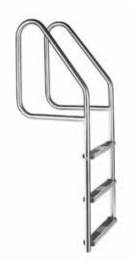

## Deck-Mounted Ladder

- Individually crafted with state-of-the-art bending technology
- 38mm diameter, 1.2mm thickness 316L stainless steel tubing
- Custom finishing options:
   Powder-coating in pearl white, stone beige and Aztec black
   Nycote<sup>®</sup> finish provides extra barrier of protection

| Model No. | Description                    |
|-----------|--------------------------------|
| SL-PF-2   | Deck-Mounted Two-step Ladder   |
| SL-PF-3   | Deck-Mounted Three-step Ladder |